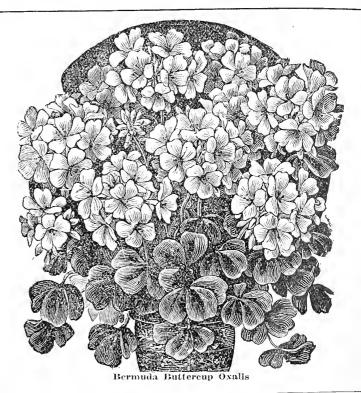

#### **OXALIS**

|         |           |                      | Doz.   | 100    | 1,000   |
|---------|-----------|----------------------|--------|--------|---------|
| Grand I | Duchess.  | White                | \$0.25 | \$1.50 | \$12.00 |
| 6.6     |           | Pink                 | .25    | 1.50   | 12.00   |
| 6.6     | 4.6       | Lavender             | .25    | 1.50   | 12.00   |
| 6.6     | 44        | Yellow               | .25    | 1.50   | 12.50   |
|         |           | pink variety, first- |        |        |         |
| size b  | ulbs      |                      | .30    | 1.75   | 15.00   |
| Bermuda | ı Buttere | cup. Yellow          | .25    | 1.50   | 12.50   |